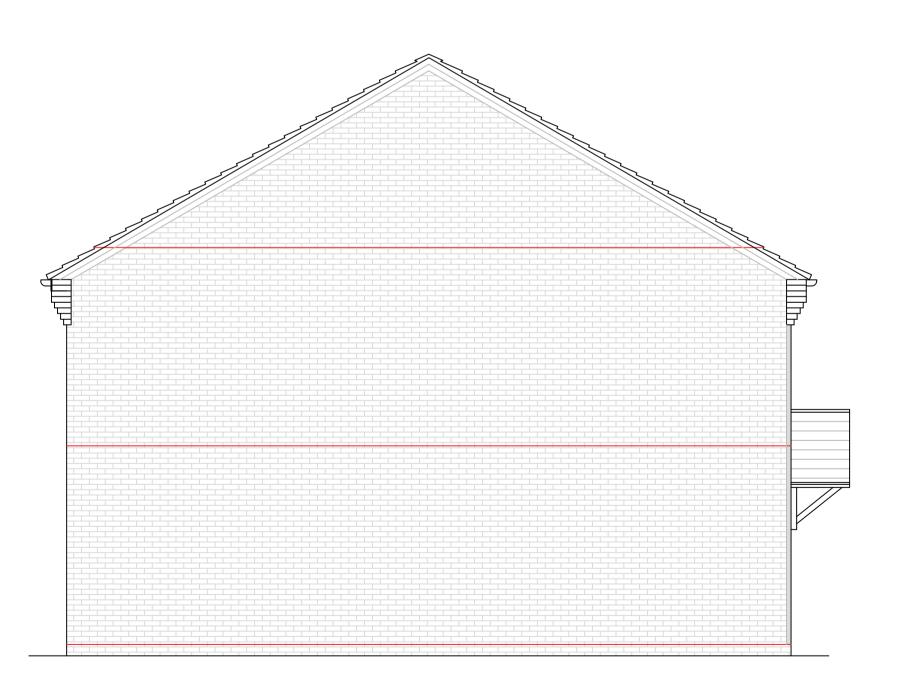

REAR ELEVATION

SIDE ELEVATION

© Crown copyright and database rights 2015 Ordnance Survey 100030649