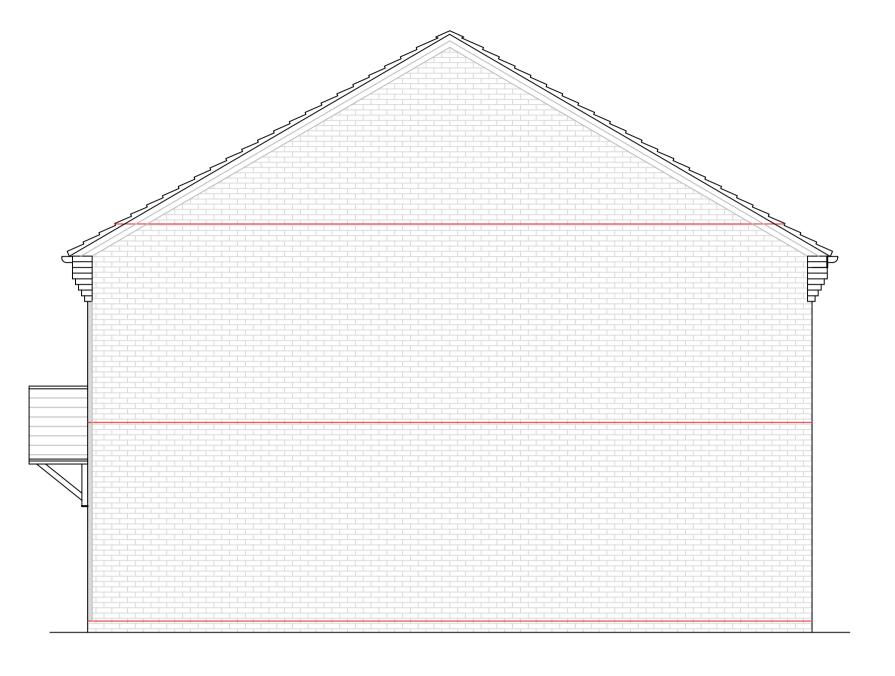

FRONT ELEVATION



SIDE ELEVATION

## Block Plan Scale 1:500

**GENERAL NOTES** 

Whilst every care has been taken to ensure accuracy, no responsibility will be accepted for any errors contained in this drawing and it should not be relied upon for ordering of any materials.

All details and dimensions must be checked on-site before any building work or material ordering.

This drawing is copyright the property of the Client. All dimensions to be checked on site before proceeding.

Contractor to check and adjust dimensions of new work to suit existing conditions.

Do not assume existing structure or details are plumb, square or level.

Contractor must notify the Agent of any discrepancies before proceeding.



REAR ELEVATION



SIDE ELEVATION



© Crown copyright and database rights 2015 Ordnance Survey 100