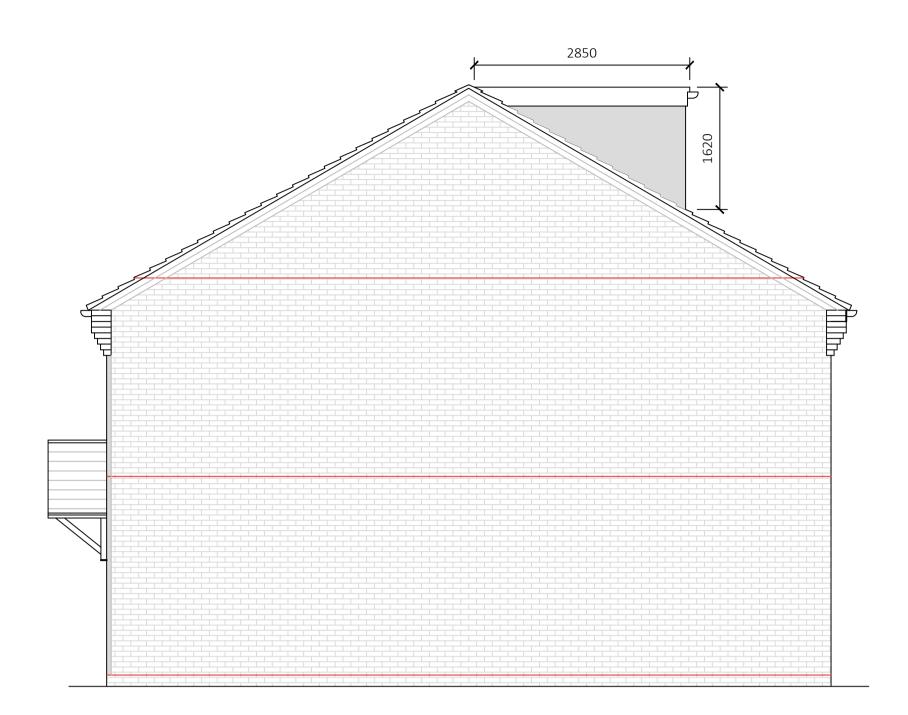

FRONT ELEVATION

REAR ELEVATION

1 2 3 4 5m 0 

\_\_\_\_

SIDE ELEVATION

SIDE ELEVATION

GENERAL NOTES Whilst every care has been taken to ensure accuracy, no responsibility will be accepted for any errors contained in this drawing and it should not be relied upon for ordering of any materials. All details and dimensions must be checked on-site before any building work or material ordering. This drawing is copyright the property of the Client. All dimensions to be checked on site before proceeding. Contractor to check and adjust dimensions of new work to suit existing conditions. Do not assume existing structure or details are plumb, square or level. Contractor must notify the Agent of any discrepancies before proceeding. Block Plan Scale 1:500 Rev By Chk App Date Description **ST Architecture and Design Ltd** 53 Howitt Street, Heanor, Derbyshire, DE75 7AU. Tel 07973 520281 Email info@starchitecture.co.uk Web www.starchitecture.co.uk ST ARCHITECTURE & DESIGN Project Drawing Proposed General Arrangement Sheet 2 Drawn by ST Date: Designed by ST Date: Checked by Date: Date: Approved by Drawing No. Revision -Drawing Scale: 1:50 Sheet size A1 DO NOT SCALE FROM DRAWING Frame 04-15