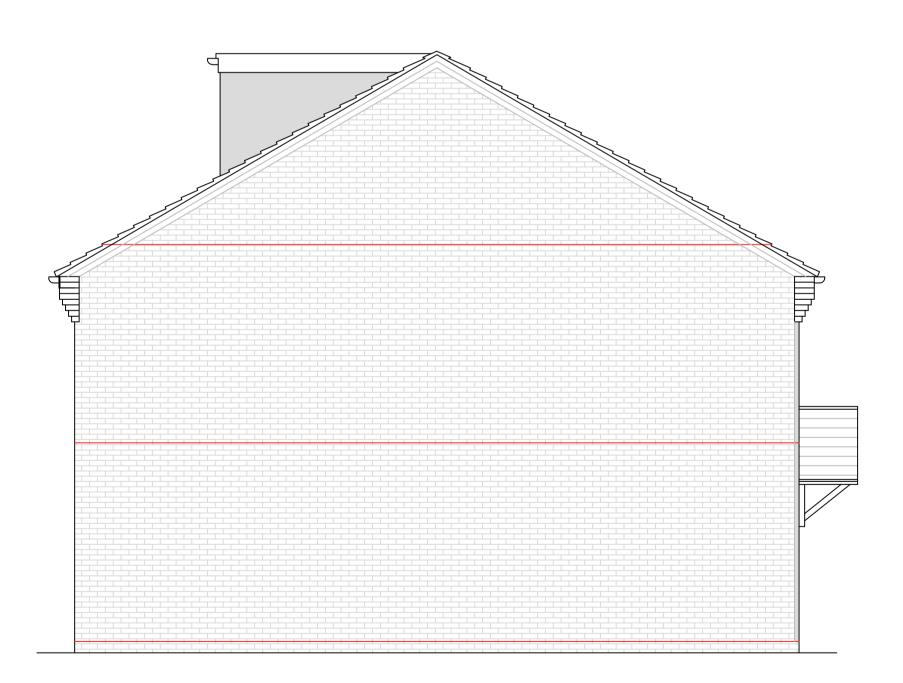

FRONT ELEVATION

REAR ELEVATION

1 2 3 4 5m 0 

\_\_\_\_

SIDE ELEVATION

SIDE ELEVATION

GENERAL NOTES Whilst every care has been taken to ensure accuracy, no responsibility will be accepted for any errors contained in this drawing and it should not be relied upon for ordering of any materials. All details and dimensions must be checked on-site before any building work or material ordering. This drawing is copyright the property of the Client. All dimensions to be checked on site before proceeding. Contractor to check and adjust dimensions of new work to suit existing conditions. Do not assume existing structure or details are plumb, square or level. Contractor must notify the Agent of any discrepancies before proceeding. Block Plan Scale 1:500 Rev By Chk App Date Description **ST Architecture and Design Ltd** 53 Howitt Street, Heanor, Derbyshire, DE75 7AU. Tel 07973 520281 Email info@starchitecture.co.uk Web www.starchitecture.co.uk ST ARCHITECTURE & DESIGN Project Drawing Proposed General Arrangement Sheet 2 Drawn by ST Date: Designed by ST Date: Checked by Date: Date: Approved by Drawing No. Revision -Drawing Scale: 1:50 Sheet size A1 DO NOT SCALE FROM DRAWING Frame 04-15